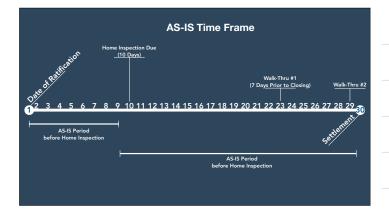

As part of our negotiations, you have some options. We have very specific deadlines in which to get an agreement between you and the purchaser. Your option vary on the item and type of request, but we have the following options for each individual item: